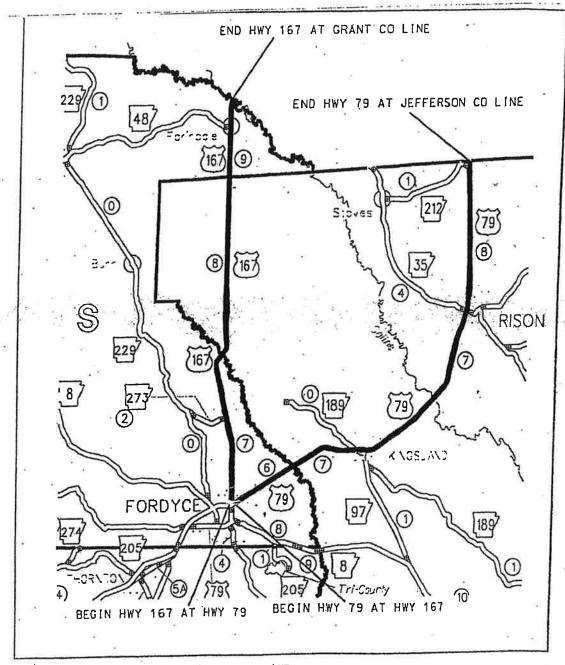

### VICINITY MAP

HWY 167:FORDYCE-GRANT CO LINE HWY 79:FORDYCE-JEFFERSON CO LINE